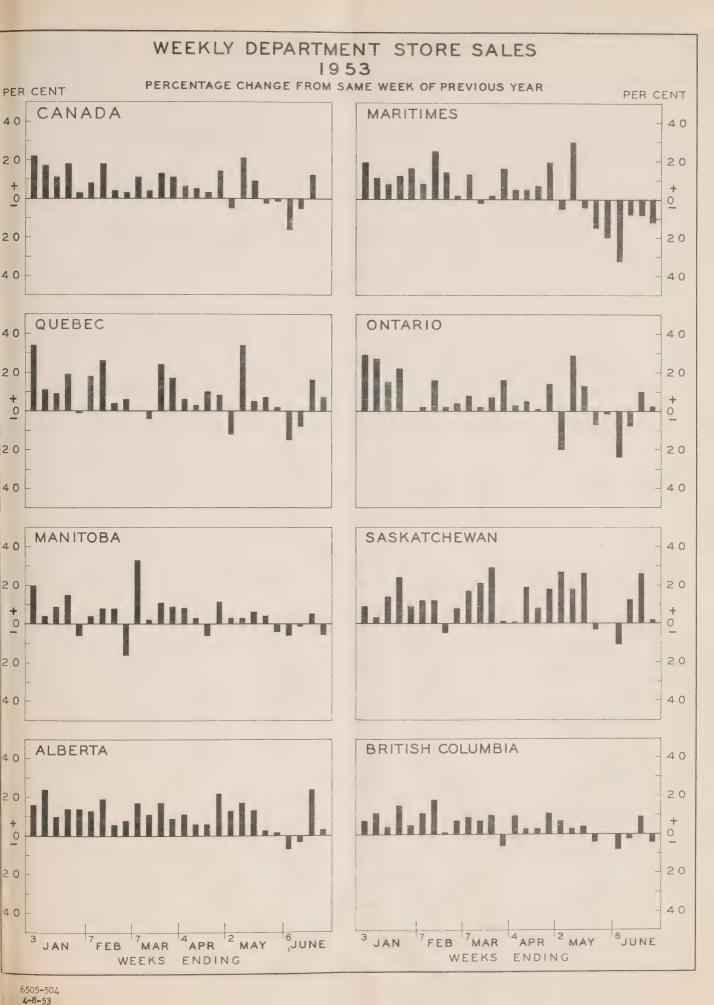

## PRELIMINARY REPORT ON DEPARTMENT STORE SALES, JANUARY, 1947

Department store sales in Canada were 20 per cent higher in January, 1947 than in January, 1946. Volume receded 49 per cent below the high December peak, a movement which is customarily experienced, but the adjusted index stood at 218.6 in January and was therefore almost identical with the average of the adjusted series for last year.

Unadjusted indexes (on the base 1935-1939 = 100) stood at 164.8 for January, 1947, 137.0 for January, 1946 and 325.7 for December, 1946.

Sales in Quebec province spurted briskly in January, as revealed by the regional summary which follows:

#### Department Store Sales Increases By Regions

|          |         | Maritime<br>Provinces | Quebec | Ontario | Prairie<br>Provinces | British<br>Columbia |
|----------|---------|-----------------------|--------|---------|----------------------|---------------------|
| January, | 1947/46 | 14%                   | 33%    | 19%     | 19%                  | 17%                 |